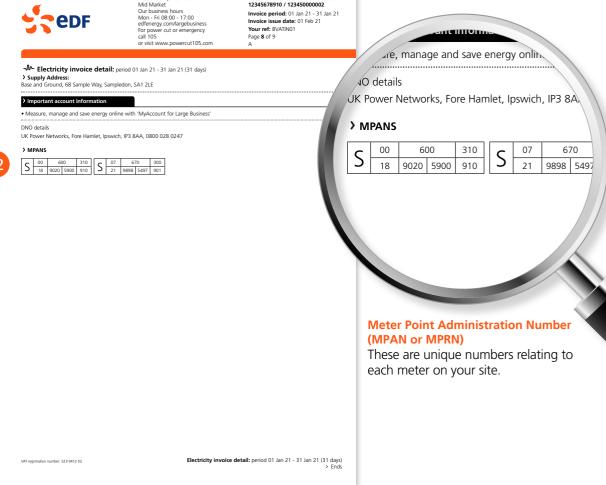

#### > Meter & network information

| Voltage                                 | Capacity |
|-----------------------------------------|----------|
| 415V                                    | 50kVA    |
| ••••••••••••••••••••••••••••••••••••••• |          |

Electricity invoice detail: period 01 Jan 18 - 31 Jan 18 (31 days) > Continues over

VAT registration number: 523 0412 02

Rollover text or

• numbers on the

bill illustration to

reveal details.

**21** Fixed charges