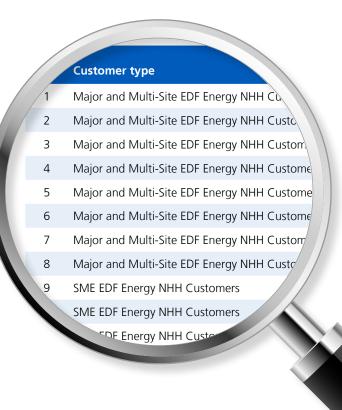

#### Previous Rates table reference

| Table<br>no. | Customer type                                       | Rate scheme and profile class                                                        | Price<br>valid from date | Price<br>valid to date |
|--------------|-----------------------------------------------------|--------------------------------------------------------------------------------------|--------------------------|------------------------|
| 1            | Major and Multi-Site EDF Energy NHH Customers       | Tariff Prices for Profile Class 3-4, 5-8 and UMS* for all meter types                | 01 July 2012             | 28 Mar 2013            |
| 2            | Major and Multi-Site EDF Energy NHH Customers       | Deemed Prices for Profile Class 3-4, 5-8 and UMS* for all meter types                | 01 July 2012             | 28 Mar 2013            |
| 3            | Major and Multi-Site EDF Energy NHH Customers       | Tariff and Deemed Prices for Profile Class 1-2 for a standard meter                  | 01 July 2012             | 07 Dec 2012            |
| 4            | Major and Multi-Site EDF Energy NHH Customers       | Tariff and Deemed Prices for Profile Class 1-2 for an economy 7 meter                | 01 July 2012             | 07 Dec 2012            |
| 5            | Major and Multi-Site EDF Energy NHH Customers       | Tariff and Deemed Prices for Profile Class 1-2 for an economy 10 meter               | 01 July 2012             | 07 Dec 2012            |
| 6            | Major and Multi-Site EDF Energy NHH Customers       | Tariff and Deemed Prices for Profile Class 1-2 for an off peak meter                 | 01 July 2012             | 07 Dec 2012            |
| 7            | Major and Multi-Site EDF Energy NHH Customers       | Tariff and Deemed Prices for Profile Class 1-2 for an economy 9 meter                | 01 July 2012             | 07 Dec 2012            |
| 8            | Major and Multi-Site EDF Energy NHH Customers       | Extended Supply Prices for Profile Class 1-4, 5-8 and UMS* for all meter types       | 01 July 2012             | 28 Mar 2013            |
| 9            | SME EDF Energy NHH Customers                        | Tariff Prices for Profile Class 3-4 for a standard meter                             | n/a                      | n/a                    |
| 10           | SME EDF Energy NHH Customers                        | Tariff Prices for Profile Class 3-4 for an economy 7 meter                           | n/a                      | n/a                    |
| 11           | SME EDF Energy NHH Customers                        | Tariff Prices for Profile Class 3-4 for an evening weekend meter                     | n/a                      | n/a                    |
| 12           | SME EDF Energy NHH Customers                        | Tariff Prices for Profile Class 3-4 for an evening weekend night meter               | n/a                      | n/a                    |
| 13           | SME EDF Energy NHH Customers                        | Tariff Prices for Profile Class 3-4 for an off peak meter                            | n/a                      | n/a                    |
| 14           | SME EDF Energy NHH Customers                        | Deemed Prices for Profile Class 3-4 for a standard meter                             | 01 July 2012             | 16 Apr 2013            |
| 15           | SME EDF Energy NHH Customers                        | Deemed Prices for Profile Class 3-4 for an economy 7 meter                           | 01 July 2012             | 16 Apr 2013            |
| 16           | SME EDF Energy NHH Customers                        | Deemed Prices for Profile Class 3-4 for an evening weekend meter                     | 01 July 2012             | 16 Apr 2013            |
| 17           | SME EDF Energy NHH Customers                        | Deemed Prices for Profile Class 3-4 for an evening weekend night meter               | 01 July 2012             | 16 Apr 2013            |
| 18           | SME EDF Energy NHH Customers                        | Deemed Prices for Profile Class 3-4 for an off peak meter                            | 01 July 2012             | 16 Apr 2013            |
| 19           | SME EDF Energy NHH Customers                        | Extended Supply Prices for Profile Class 3-4 for a standard meter                    | 01 July 2012             | 16 Apr 2013            |
| 20           | SME EDF Energy NHH Customers                        | Extended Supply Prices for Profile Class 3-4 for an economy 7 meter                  | 01 July 2012             | 16 Apr 2013            |
| 21           | SME EDF Energy NHH Customers                        | Extended Supply Prices for Profile Class 3-4 for an evening weekend meter            | 01 July 2012             | 16 Apr 2013            |
| 22           | SME EDF Energy NHH Customers                        | Extended Supply Prices for Profile Class 3-4 for an evening weekend night meter      | 01 July 2012             | 16 Apr 2013            |
| 23           | SME EDF Energy NHH Customers                        | Extended Supply Prices for Profile Class 3-4 for an off peak meter                   | 01 July 2012             | 16 Apr 2013            |
| 24           | Major and Multi-Site Former BE Legacy NHH Customers | Deemed and Extended Supply Prices for Profile Class 3-8 and UMS* for all meter types | 01 July 2012             | 31 Mar 2013            |