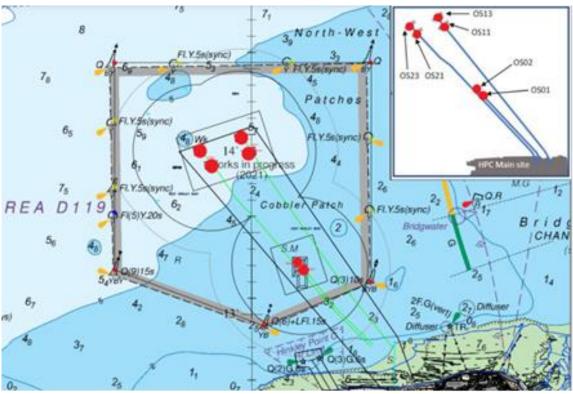

Chart extract of HPC marine works in progress area and identification of HAF structure locations (red dots).